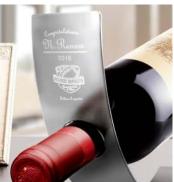

#### **Personalize Hundreds of Metal Items**

A diamond-tipped stylus strikes material with high-speed precision – producing detailed graphics and text on smart devices, jewelry, sunglasses, urns, golf clubs, and more.