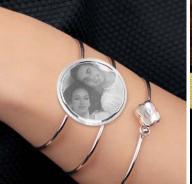

#### **Personalize Hundreds of Metal Items**

A diamond-tipped stylus strikes material with high-speed precision – producing detailed graphics and text on smart devices, jewelry, sunglasses, urns, golf clubs, and more.