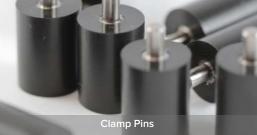

#### **Center Vise with Clamp Pins**

Uniquely position different-sized clamp-pins to hold irregular shaped items for repeat, precise personalization of giftware, jewelry, and cylindrical items like vases.