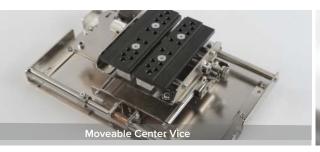

#### **Center Vise with Clamp Pins**

Uniquely position different-sized clamp-pins to hold irregular shaped items for repeat, precise personalization of giftware, jewelry, and cylindrical items like vases.

### **Center Vise**

When imprinting onto different items in succession, the center vise allows for quick set-up and personalization.