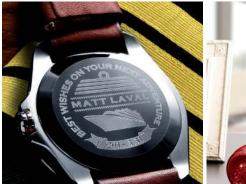

#### **Personalize Hundreds of Metal Items**

A diamond-tipped stylus strikes material with high-speed precision – producing detailed graphics and text on smart devices, jewelry, sunglasses, urns, golf clubs, and more.