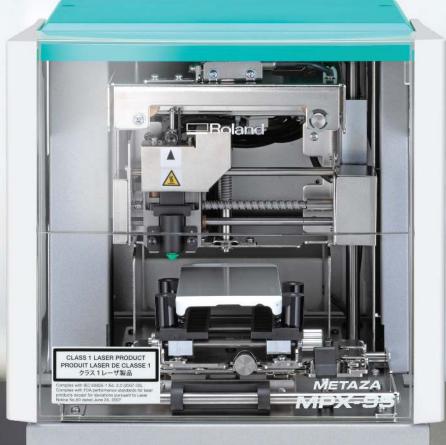

# Make Your Mark

Perfect for kiosk and gift shop applications, the new METAZA MPX-95 photo impact printer is an affordable, easy-to-operate solution for personalizing high-value metal items and making them even more unique and profitable.

#### **Personalize Hundreds of Metal Items**

A diamond-tipped stylus strikes material with high-speed precision – producing detailed graphics and text on smart devices, jewelry, sunglasses, urns, golf clubs, and more.

## **Accurate Laser Pointer Set-Up**

Precisely define the origin point on media and set the print position at the touch-of-a-button.

# **Compact, Quiet and Portable**

Ideal for taking to weddings, shows and events, the fully enclosed MPX-95 requires no daily maintenance, special power or ventilation.