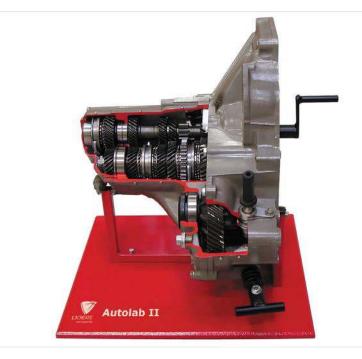

# Sectioned Manual Gearbox Trainer

This trainer provides the instructor with a complete manual gearbox for group or whole-class demonstration, mounted on a steel plate for use on a workshop bench or classroom desk. The gearbox is operated by hand and is sectioned so that all moving components can be seen and the way they interact can be observed.

### Trainer enables demonstrations of the following:

- The position and mounting of all manual gearbox components
- Gear selection using selector lever and selector forks
- Reverse gear selection using selector lever and selector fork
- Differential
- Clutch housing
- Speedo drive