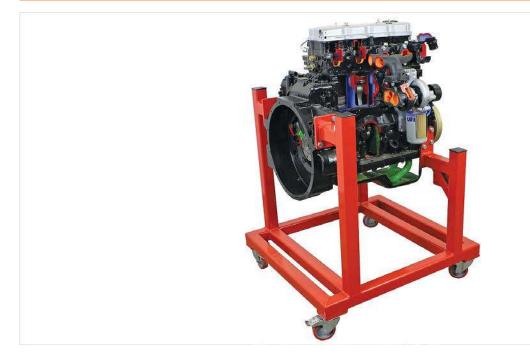

## Sectioned HGV Diesel Engine (4-Cylinder) Trainer

This trainer provides the instructor with a fully sectioned 4cylinder truck diesel engine for group or whole-class demonstration.

The trainer is mounted on a self-contained steel frame and base plate, complete with castors. The engine is operated by hand and is sectioned so that all moving components can be seen and the way they interact can be observed.

## The Exposed Components Include:

- Cylinders
- Pistons
- Cylinder head and valves
- Diesel injection system
- Cooling system
- Oil system
- Alternator