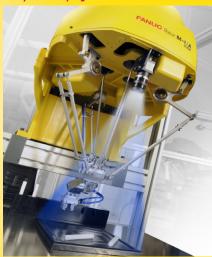

# CERT M-11A Cart Certified Education Robot Training

THE FANUC ROBOTICS EDUCATION TRAINING CART INCORPORATES THE COMPACT M-1*i*A ROBOT HOUSED IN A SELF CONTAINED, MOBILE ENCLOSURE. THE LIGHTWEIGHT PARALLEL-LINK M-1*i*A ROBOT IS DESIGNED FOR SMALL PART HANDLING, HIGH-SPEED PICKING AND ASSEMBLY APPLICATIONS.