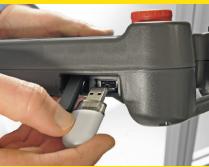

Easily transfer programs via USB

iRVision provides error proofing guidance and part location

ROBOGUIDE provides PC-simulated robotics processes