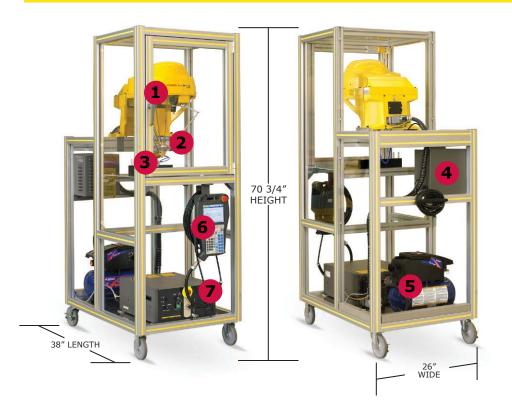

#### M-1*i*A/0.5A (6 Axis)

- Color graphic iPendantTM
- Integrated PMC (provides ladder logic)
- R-301A Mate rack-style controller

#### Educational Tooling Package

- 120VAC Transformer
- Compressor
- Gripper
- Tooling

### 2D Integrated Vision (*i*RVision®)Package

- Camera and cable
- iRVision robot software option
- Self-paced online setup and operation vision course

#### **CERT Training Program**

- HandlingTool™ software
- ROBOGUIDE® simulation PC software
- Self-paced online courses (Robot Operations, HandlingTool, HandlingPRO)

#### Additional Available Options:

- Force Sensor
- Conveyor
- Vision Lighting Kit

## M-11A Cart CERT Certified Education Robot Training

- 2D Integrated Vision Camera
- Gripper-Pneumatic
- Tooling
- 120VAC Transformer
- Air Compressor
- 6 Color Graphic iPendant
- R-30*i*A Rack-Style Controller
- **CERT Training Program**