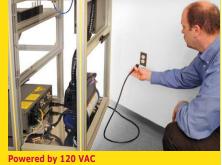

#### Features and Benefits:

- Fits through standard doorways
- No set up or installation is required
- Cart plugs into standard wall outlet (120 VAC)
- Demonstrates real-world applications for a variety of industries, including: aerospace, automotive, alternative energy, consumer goods, food, machine tool, and pharmaceutical
- Valuable instructor and student certification from the leading supplier of robotic automation
- CERT Cart training is exclusively offered by FANUC Robotics