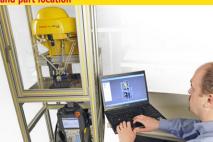

Easily transfer programs via USB

iRVision provides error proofing guidance and part location

ROBOGUIDE provides PC-simulated robotics processes